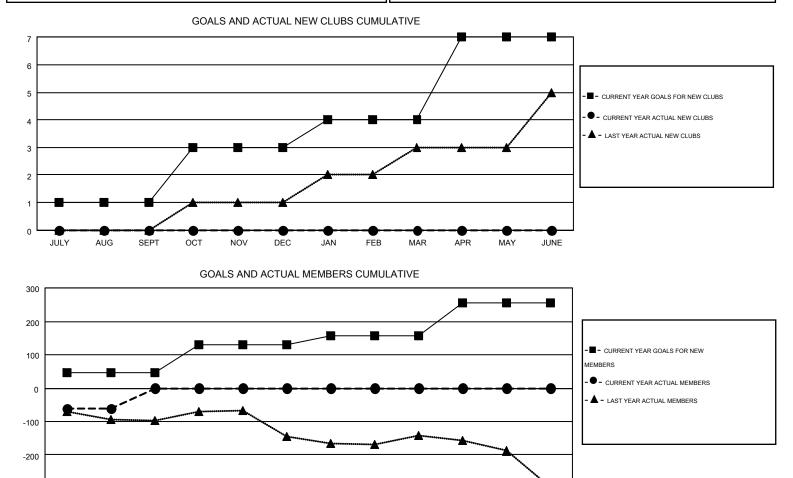

#### GMT: HARVEY WHITLEY

| Clubs<br>RESULTS FOR 2015-2016 |   |   |   |   | Members<br>RESULTS FOR 2015-2016 |    |    |     |     |
|--------------------------------|---|---|---|---|----------------------------------|----|----|-----|-----|
|                                |   |   |   |   |                                  |    |    |     |     |
| JULY/AUG/SEPT                  | 1 | 0 | 0 | 0 | JULY/AUG/SEPT                    | 47 | 92 | 153 | -61 |
| OCT/NOV/DEC                    | 2 | 0 | 0 | 0 | OCT/NOV/DEC                      | 84 | 0  | 0   | 0   |
| JAN/FEB/MAR                    | 1 | 0 | 0 | 0 | JAN/FEB/MAR                      | 26 | 0  | 0   | 0   |
| APR/MAY/JUNE                   | 3 | 0 | 0 | 0 | APR/MAY/JUNE                     | 99 | 0  | 0   | 0   |

| DROPPED CLUBS: 0              | 45 CLUBS OF 230 ADDED 1 OR MORE<br>NEW MEMBERS | GENDER DISTRIBUT<br>MALE<br>FEMALE | <u>ION</u><br>3,767 (68.50%)<br>1,732 (31.50%) |
|-------------------------------|------------------------------------------------|------------------------------------|------------------------------------------------|
| DROPPED MEMBERS               |                                                |                                    |                                                |
| DECEASED 21                   | CLICK HERE FOR HEALTH                          | FAMILY UNIT MEMBERS                | 1,039                                          |
| CLUB CANCELLED 0<br>OTHER 132 | ASSESSMENT DATA                                | HEAD OF HOUSEHOLD                  |                                                |
| TOTAL 153                     | _                                              | NON-HEAD OF HOUSEHOLD              | 533                                            |